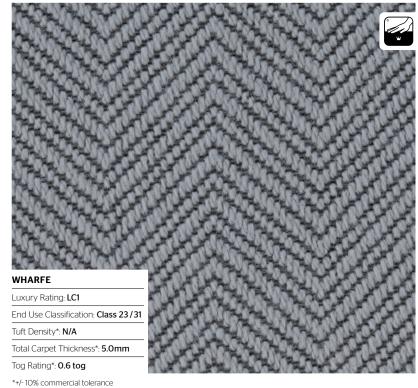

Stanton

Colour: Curbar

**WHARFE** 

### **Technical Specification**

| Luxury Rating                                                                     | BS EN 1307:2014                                   | LCI                                                                                                        | ₩<br>₩      |
|-----------------------------------------------------------------------------------|---------------------------------------------------|------------------------------------------------------------------------------------------------------------|-------------|
| End Use Classification                                                            | BS EN 1307:2014                                   | Class 23 Heavy Domestic Use<br>Class 31 Moderate Commercial Use                                            |             |
| Hexapod 4000                                                                      | BS EN 1307:2014                                   | 4.5                                                                                                        |             |
| Hexapod 12000                                                                     | BS EN 1307:2014                                   | 4.5                                                                                                        |             |
| Roll Widths <sup>*</sup>                                                          |                                                   | Available in 4m width only                                                                                 |             |
| Roll Length                                                                       |                                                   | Customisable                                                                                               |             |
| Method of Manufacture                                                             |                                                   | Flatweave                                                                                                  |             |
| Tuft Density <sup>*</sup>                                                         | ISO 1763                                          | N/A                                                                                                        |             |
| Pile Material                                                                     |                                                   | 100% Wool                                                                                                  |             |
| Pile Height above Backing                                                         |                                                   | 3.0mm                                                                                                      |             |
| Total Carpet Thickness                                                            |                                                   | 5.0mm                                                                                                      |             |
| Primary Backing                                                                   |                                                   | Polypropylene                                                                                              |             |
| Flammability                                                                      | BS4790 Hot Nut Test                               | Low Radius of Char                                                                                         |             |
| Reaction to Fire                                                                  | BS EN 13501                                       | Class D <sub>fl</sub> -s1                                                                                  | Crites      |
| Delamination                                                                      | BS ISO 11857                                      | Pass<br>Minimum 15.00 (N)                                                                                  |             |
| Thermal resistance                                                                | BS4745                                            | 0.72 tog                                                                                                   |             |
| Dimensional Stability                                                             | ISO 2551-1981 (2010)                              | <b>Pass</b><br>Pass if shrinkage is equal to or less than 1.2%<br>and extension less than or equal to 0.5% | (ד א<br>ע א |
| Colour Fastness: Light<br>Colour Fastness: Shampooing<br>Colour Fastness: Rubbing | BS EN ISO -B02<br>BS ISO -18168<br>BS EN ISO -X12 | 6<br>5<br>5                                                                                                |             |
| Electrical Resistance                                                             | ISO 10965:2011                                    | Pass<br>Does not exceed $10\Omega$                                                                         | 77<br>41020 |
| Sound Absorption                                                                  |                                                   |                                                                                                            | ()))        |
| Underfloor heating system                                                         |                                                   | No. 3<br>In accordance with heating manufactures<br>recommendations                                        |             |
| Warranty                                                                          |                                                   | 6 Years                                                                                                    |             |
| IMO Certified                                                                     | IMO FTP Code 2010<br>Part 2 & Part 5              | Not Available                                                                                              |             |
| UKCA Mark                                                                         | EN 14041                                          |                                                                                                            | UK<br>CA    |
|                                                                                   |                                                   |                                                                                                            |             |

\*Commercial Tolerance +/- 10%

Westex Carpets Limited.Calder Bank Mills, Calder Bank Road, Dewsbury WF12 9QW, United KingdomTel: +44 (0)1274 861334Fax: +44 (0)1274 873266westexflooring.cominfo@westexflooring.com