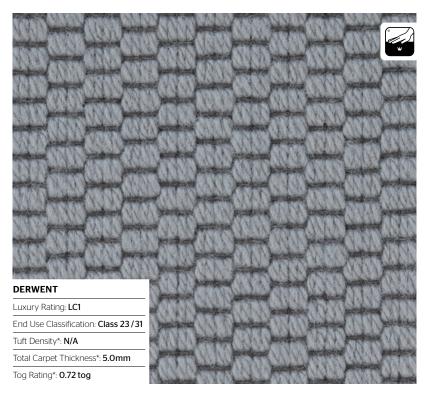

## DERWENT

### **Technical Specification**

| Luxury Rating                                                                     | BS EN 1307:2014                                   | LC1                                                                                                        |                                          |
|-----------------------------------------------------------------------------------|---------------------------------------------------|------------------------------------------------------------------------------------------------------------|------------------------------------------|
| End Use Classification                                                            | BS EN 1307:2014                                   | Class 22 Normal Domestic Use<br>Class 31 Moderate Commercial Use                                           |                                          |
| Hexapod 4000                                                                      | BS EN 1307:2014                                   | 4.5                                                                                                        |                                          |
| Hexapod 12000                                                                     | BS EN 1307:2014                                   | 4.5                                                                                                        |                                          |
| Roll Widths <sup>*</sup>                                                          |                                                   | Available in 4m width only                                                                                 |                                          |
| Roll Length                                                                       |                                                   | Customisable                                                                                               |                                          |
| Method of Manufacture                                                             |                                                   | Flatweave                                                                                                  |                                          |
| Tuft Density <sup>*</sup>                                                         | ISO 1763                                          | N/A                                                                                                        |                                          |
| Pile Material                                                                     |                                                   | 100% Wool                                                                                                  |                                          |
| Pile Height above Backing*                                                        |                                                   | 3.0mm                                                                                                      |                                          |
| Total Carpet Thickness*                                                           |                                                   | 5.0mm                                                                                                      |                                          |
| Primary Backing                                                                   |                                                   | Polypropylene                                                                                              |                                          |
| Flammability                                                                      | BS4790 Hot Nut Test                               | Low Radius of Char                                                                                         |                                          |
| Reaction to Fire                                                                  | BS EN 13501                                       | Class C <sub>fl</sub> -s1                                                                                  | Cir-st                                   |
| Delamination                                                                      | BS ISO 11857                                      | Pass<br>Minimum 15.00 (N)                                                                                  |                                          |
| Thermal resistance                                                                | BS4745                                            | 0.72 tog                                                                                                   |                                          |
| Dimensional Stability                                                             | ISO 2551-1981 (2010)                              | <b>Pass</b><br>Pass if shrinkage is equal to or less than 1.2%<br>and extension less than or equal to 0.5% | רא<br>עא                                 |
| Colour Fastness: Light<br>Colour Fastness: Shampooing<br>Colour Fastness: Rubbing | BS EN ISO -BO2<br>BS ISO -18168<br>BS EN ISO -X12 | 6<br>5<br>5                                                                                                |                                          |
| Electrical Resistance                                                             | ISO 10965:2011                                    | Pass<br>Does not exceed 10Ω                                                                                | <ul> <li>32</li> <li>&lt;1090</li> </ul> |
| Sound Absorption                                                                  |                                                   |                                                                                                            |                                          |
| Underfloor heating system                                                         |                                                   | No. 3<br>In accordance with heating manufactures<br>recommendations                                        |                                          |
| Warranty                                                                          |                                                   | 6 Years                                                                                                    |                                          |
| IMO Certified                                                                     | IMO FTP Code 2010<br>Part 2 & Part 5              | Not Available                                                                                              |                                          |
| UKCA Mark                                                                         | EN 14041                                          |                                                                                                            | UK<br>CA                                 |

\*Commercial Tolerance +/- 10%

**WHARFE** 